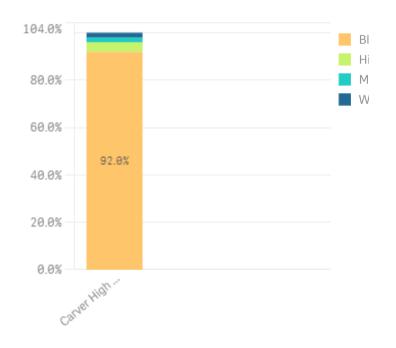

#### Per Pupil Expenditures 📀

**Race/Ethnicity** 

6

0

0

English Language Learner (ELL)

0