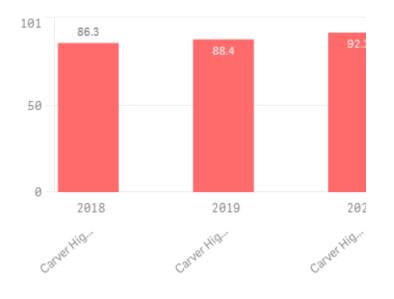

#### Performance Snapshot

 Carver High School's <u>assessment data</u> is not available for 2020 due COVID-19 disruptions

• Its four-year graduation rate is 92.3%, which is higher than 63% of high schools in the state and higher than its district.

#### Four-Year Graduation Rate

Percent of students who graduate from high school in four years.