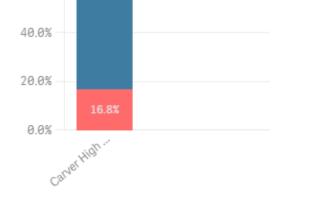

#### 6

Carver High School

**Student Mobility Rate** 

# 19.30 %

**Economic Status** 