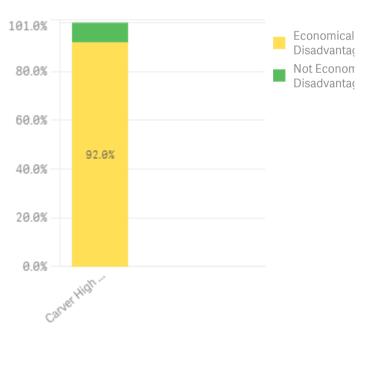

e=carver-high-schoolName=carver-high-schoolName=carver-high-schoolName=carver-high-schoolName=carver-high-schoolName=carver-high-schoolName=carver-high-schoolName=carver-high-schoolName=carver-high-schoolName=carver-high-schoolName=carver-high-schoolName=carver-high-schoolName=carver-high-schoolName=carver-high-schoolName=carver-high-schoolName=carver-high-schoolName=carver-high-schoolName=carver-high-schoolName=carver-high-schoolName=carver-high-schoolName=carver-high-schoolName=carver-high-schoolName=carver-high-schoolName=carver-high-schoolName=carver-high-schoolName=carver-high-schoolName=carver-high-schoolName=carver-high-schoolName=ca



#### 6

Carver High School

**Student Mobility Rate** 

# 19.30 %

**Economic Status** 

#### Per Pupil Expenditures 📀



**Race/Ethnicity** 



6



0

0

English Language Learner (ELL)







0



#### Compare to Other Schools/Districts:

To compare this school with other school(s) or district(s), search in this box. To view another schools report, use the search box at the top of the screen. To hide certain schools, districts, or the states data from a graph, click on the circle next to its name in the graphs key.

School Grades 2020

Not sure which school to choose? Check out the <u>Schools Like Mine</u> <u>Dashboard</u> to find similar Georgia schools.

Comparison Schools:

Select a school...

## **High School**

#### CCRPI Score 🕢

**Carver High School** 

| Indicator         |   | 2020 |
|-------------------|---|------|
| Content Mastery 🚱 |   | -    |
| Progress 🕜        |   | -    |
| Closing Gaps 🕜    |   | -    |
| Readines